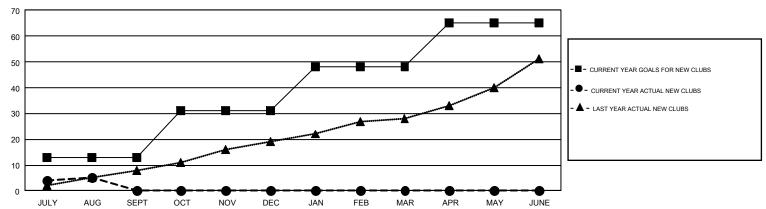

## GMT Constitutional Area 1, Group H

GMT: HOWARD HUDSON

REPORT DOES NOT INCLUDE CLUBS IN UNDISTRICTED AREAS.

| Clubs         |               |             |               | Members               |                           |                         |                                                    |  |
|---------------|---------------|-------------|---------------|-----------------------|---------------------------|-------------------------|----------------------------------------------------|--|
|               | RESULTS FO    | R 2017-2018 |               | RESULTS FOR 2017-2018 |                           |                         |                                                    |  |
| QUARTER       | NEW CLUB GOAL | NEW CLUBS   | DROPPED CLUBS | QUARTER               | MEMBER GROWTH NET<br>GOAL | MEMBER GROWTH<br>ACTUAL | DROPPED<br>MEMBERS ACTUAL<br>(including transfers) |  |
| JULY/AUG/SEPT | 13            | 5           | 8             | JULY/AUG/SEPT         | 481                       | 862                     | 1,408                                              |  |
| OCT/NOV/DEC   | 18            | 0           | 0             | OCT/NOV/DEC           | 541                       | 0                       | 0                                                  |  |
| JAN/FEB/MAR   | 17            | 0           | 0             | JAN/FEB/MAR           | 629                       | 0                       | 0                                                  |  |
| APR/MAY/JUNE  | 17            | 0           | 0             | APR/MAY/JUNE          | 379                       | 0                       | 0                                                  |  |