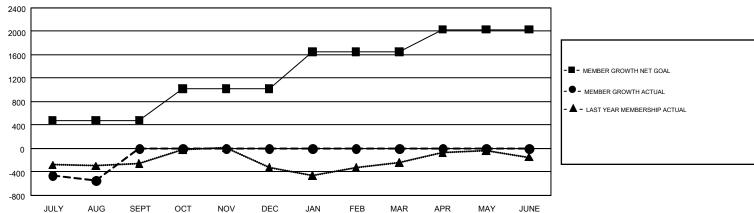

## GMT Constitutional Area 1, Group H

GMT: HOWARD HUDSON

REPORT DOES NOT INCLUDE CLUBS IN UNDISTRICTED AREAS.

| Clubs         |               |             |               | Members               |                           |                         |                                                    |  |
|---------------|---------------|-------------|---------------|-----------------------|---------------------------|-------------------------|----------------------------------------------------|--|
|               | RESULTS FO    | R 2017-2018 |               | RESULTS FOR 2017-2018 |                           |                         |                                                    |  |
| QUARTER       | NEW CLUB GOAL | NEW CLUBS   | DROPPED CLUBS | QUARTER               | MEMBER GROWTH NET<br>GOAL | MEMBER GROWTH<br>ACTUAL | DROPPED<br>MEMBERS ACTUAL<br>(including transfers) |  |
| JULY/AUG/SEPT | 13            | 5           | 8             | JULY/AUG/SEPT         | 481                       | 862                     | 1,408                                              |  |
| OCT/NOV/DEC   | 18            | 0           | 0             | OCT/NOV/DEC           | 541                       | 0                       | 0                                                  |  |
| JAN/FEB/MAR   | 17            | 0           | 0             | JAN/FEB/MAR           | 629                       | 0                       | 0                                                  |  |
| APR/MAY/JUNE  | 17            | 0           | 0             | APR/MAY/JUNE          | 379                       | 0                       | 0                                                  |  |